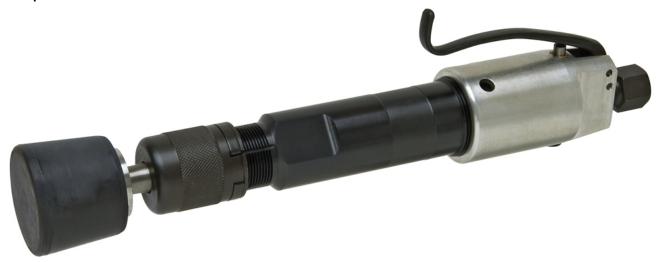

Item ID: MP-BD2BA

Description: RAMMER SAND W/RUBBER BUTT

2-1/2" Stroke Sand Rammer. Most popular bench rammer manufactured. Power-to-weight ratio exceeds all others in its class. Additional rubber butts available in 1-3/4" to 5" diameter and steel butts available.