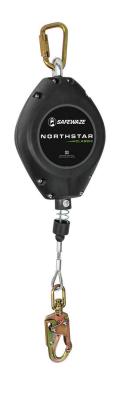

## Northstar Classic 50' Cable SRL

\*See chart for additional part numbers, hook configurations, and product weights

## FEATURES :

- Swivel attachment point offers wide range of motion
- · High strength polymer housing resists impact
- Braking system activates quickly to arrest fall
- Load indicating snap hook easily identifies when product has arrested a fall
- All components are Z359.12 compliant