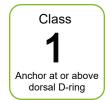

| ANSI CLASS 1 (ABOVE D-RING)                            |                         |  |
|--------------------------------------------------------|-------------------------|--|
| Max. arrest force                                      | ≤ 1,800 lbs. (816.5 kg) |  |
| Avg. arrest force                                      | ≤ 1,350 lbs. (612.4 kg) |  |
| Max. arrest distance                                   | ≤ 42 in. (107 cm)       |  |
| Actual arrest distance                                 | ≤ 41 in. (104 cm)       |  |
| Max. free fall distance                                | 24 in. (61 cm)          |  |
| Min. required fall clearance                           | 7 ft. 5 in. (2.3 m)     |  |
| For full clearance requirements, see user instructions |                         |  |