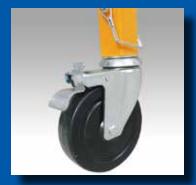

## Easy one-person assembly

No tools required for quick setup and tear down

Sections stack easily

Protected locking pins prevent accidental release

Deck pin secures plywood to frame

Swivel locking casters

## WERNER 6' Steel Rolling Scaffold

- 1000 lbs. distributed load capacity
- Easy one-person assembly
- No tools required for quick setup and tear down
- Stackable frames (2 high maximum)
- All ball bearing casters remove easily for stacking
- Simple platform adjustment
- Platform height can be adjusted in 2" increments for unique working heights and uneven surfaces
- · Compatible and interchangeable with leading competitor