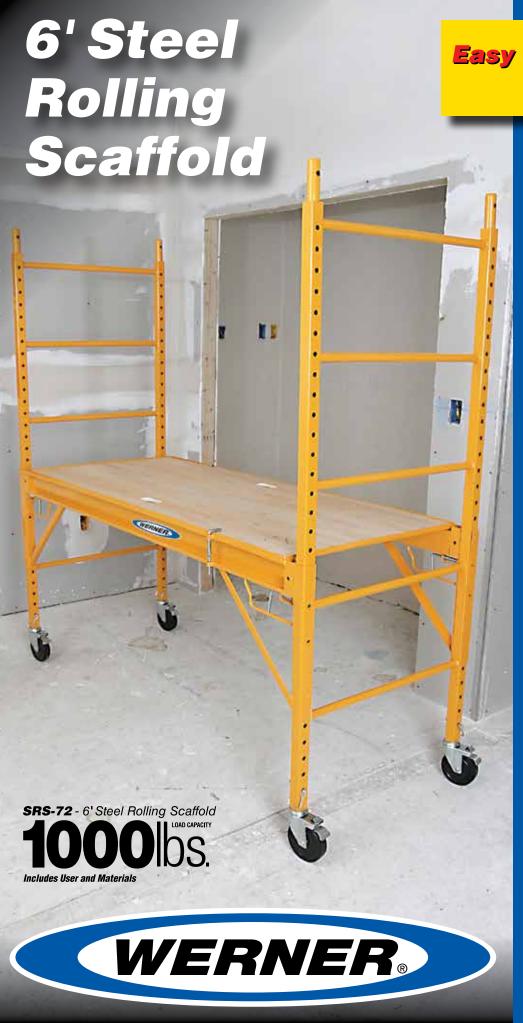

## Easy one-person assembly

No tools required for quick setup and tear down

Sections stack easily

Protected locking pins prevent accidental release

Deck pin secures plywood to frame

Swivel locking casters