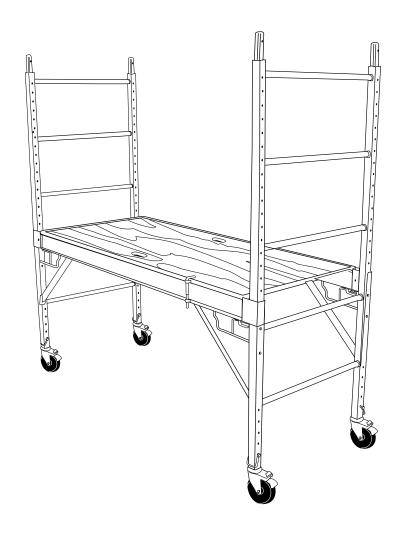

## WERNER 6' Steel Rolling Scaffold

- 1000 lbs. distributed load capacity
- Easy one-person assembly
- No tools required for quick setup and tear down
- Stackable frames (2 high maximum)
- All ball bearing casters remove easily for stacking
- Simple platform adjustment
- Platform height can be adjusted in 2" increments for unique working heights and uneven surfaces
- · Compatible and interchangeable with leading competitor

## **SPECIFICATIONS SRS-72**

| Model<br>No. | Description            | Approx.<br>Width | Approx.<br>Length | Approx.<br>Height | Approx.<br>Shipping<br>Weight |  |
|--------------|------------------------|------------------|-------------------|-------------------|-------------------------------|--|
| SRS-72       | Steel Rolling Scaffold | 29-1/2"          | 73-3/4"           | 74-7/8"           | 127 lbs.                      |  |

| Qty. | Description     | Approx.<br>Width | Approx.<br>Length | Approx.<br>Height |
|------|-----------------|------------------|-------------------|-------------------|
| 2    | End Frames      | 29"              | 68-3/4"           | 1-1/2"            |
| 2    | Side Braces     | 1-1/2"           | 73-7/8"           | 17-7/8"           |
| 1    | Plywood Deck    | 28-1/2"          | 66-3/4"           | 2"                |
| 4    | Locking Casters | 5-1/8"           | 1-1/8"            | 9-7/8"            |